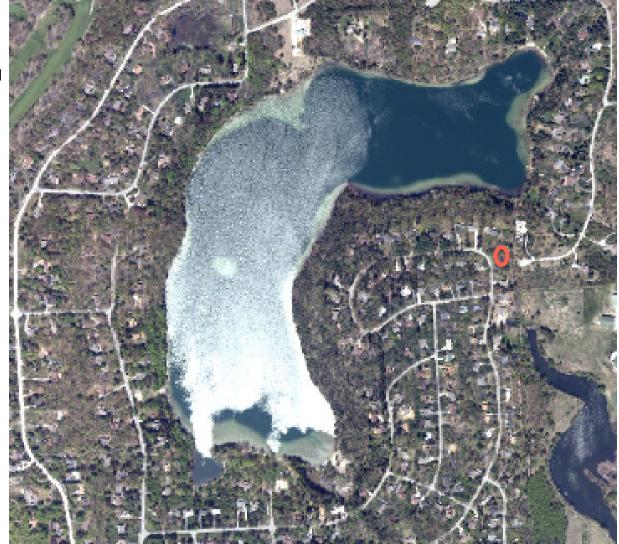

| Date                                                          |                         |                                                                                                                                                                                                                                                              |
|---------------------------------------------------------------|-------------------------|--------------------------------------------------------------------------------------------------------------------------------------------------------------------------------------------------------------------------------------------------------------|
| Plant                                                         |                         | Invasive plant control report worksheet Instructions: When completed, print to PDF, name file as follows PlantDateLocation                                                                                                                                   |
| Herbicide                                                     |                         | With no space between words, each new word starts with a capital letter. Plant is either Glossy, Asian, Dog, Purple, Autumn, Norway, cattail Other Date is written as Oct52015 and Location is either Noak, Soak, Nliv or Sliv which refer to North Oakland, |
| Amount herbicide used in milliliters                          | Time worked, in minutes | South Oakland, North Livingston or South Livingston. Type comments in the box at the bottom of this form.                                                                                                                                                    |
| Mark locations where invasive plant were treated              |                         |                                                                                                                                                                                                                                                              |
| Open a second form if more than one plant species was treated |                         |                                                                                                                                                                                                                                                              |